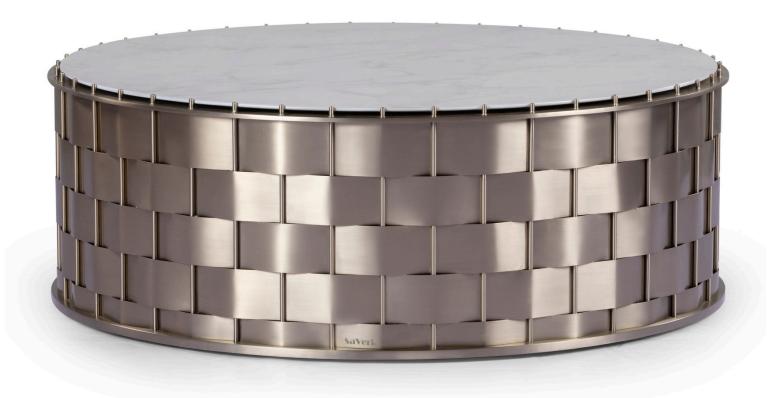

## SELANTO LOUNGE TABLE Sintered Stone

| Article No. |       | MT 601419-02 |
|-------------|-------|--------------|
| â           | Net   | : 115 kgs    |
|             | Gross | : 134 kgs    |
|             | W     | :            |
|             | L     | :            |
|             | Н     | : 43 cm      |
|             | Ø     | : 119 cm     |

## Material

Made from natural minerals, sintered stone is highly durable and resistant to heat, scratches, and stains. Its elegant look and versatility suit both indoor and outdoor use.

This stainless steel boasts a durable PVD coating for enhanced resistance to tarnishing, delivering a sleek, modern finish.